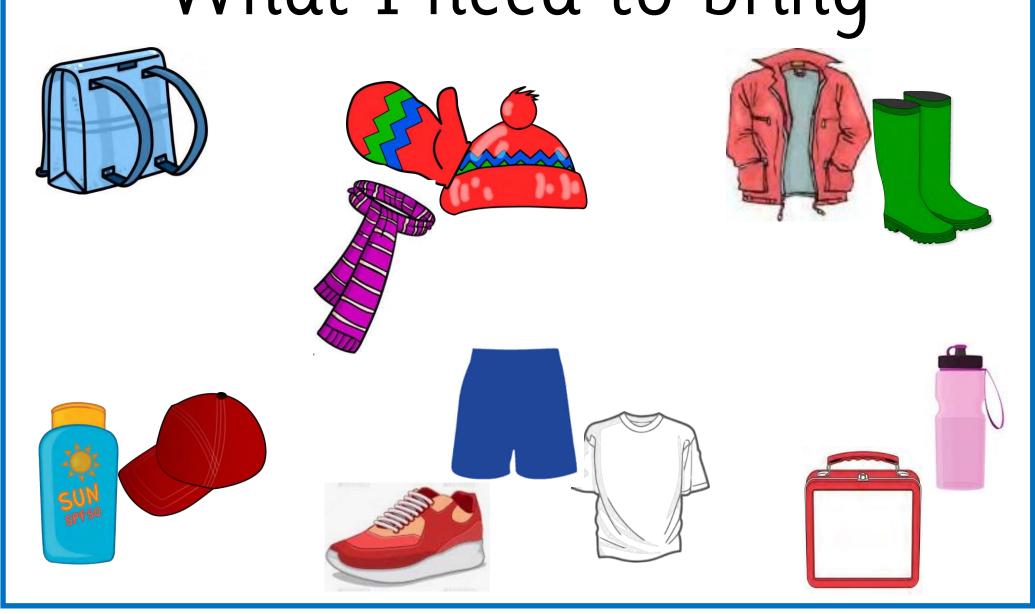

# Welcome to the Reception Class





East Ayton Primary School



#### Session Times

Morning ~ 8.45 - 11.45

Lunchtime ~ 11.45 - 12.45

Afternoon ~ 12.45 - 3.00



### What I need to bring



#### Who will I meet?



Mrs Nellist ~ Headteacher



Miss Wilbourne ~ Deputy Headteacher



Mrs Lawton ~ Class Teacher



Mrs Knight ~ Teaching Assistant



Mrs Parker ~ Teaching Assistant



Miss Williams ~ Teaching Assistant



My Name is.....

My Birthday is on:

My friends are...

This is my family....



I will usually be brought to school by...

I will usually be collected by...



Please put some photographs of your child in this box.

This is where I live...

At home I play with...



At home I play with....

This is my favourite activity...

Things I am good at...

Sometimes I feel unhappy when...



My favourite stories, songs and rhymes are...

Things to do which soothe, calm or comfort me if I become upset...



What stage of toilet training is your child at?

Is there anyth