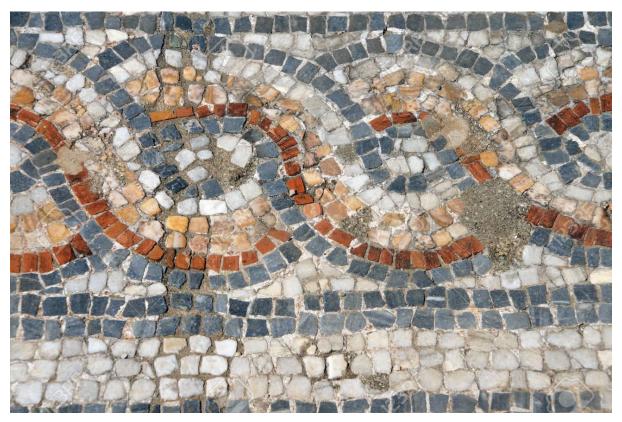

## Red, Yellow and Green

Choose a pattern sheet below to have a go at colouring in some Greek mosaic designs. Early mosaics were limited to red, white and black and were aligned symmetrically – forming a pattern. Have a go at this style today.