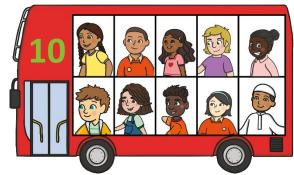

# Ten-Frame-Buses Odd-and Even Numbers

How many passengers are on this bus?

1 is an odd number. It cannot be made into a pair.

Let's look at the buses we saw today. What do you notice about these buses?

The buses are all carrying odd numbers of passengers. When grouped into pairs, there is one left over.

Let's look at the other buses we saw today. What do you notice about these buses?