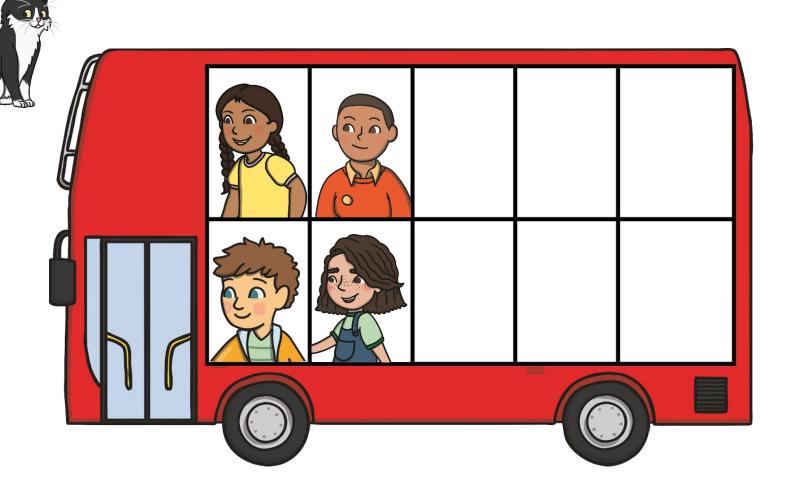

# Ten-Frame-Buses Odd-and Even Numbers

How many passengers are on this bus?

1 is an odd number. It cannot be made into a pair.

Let's look at the buses we saw today. What do you notice about these buses?

The buses are all carrying odd numbers of passengers. When grouped into pairs, there is one left over.