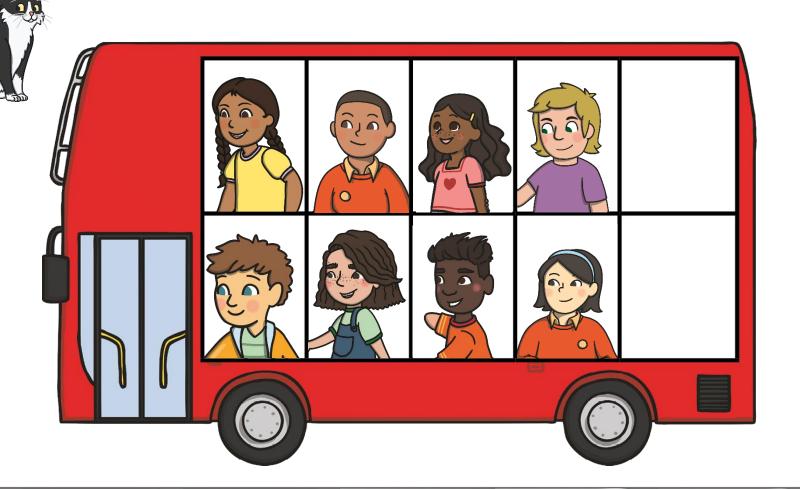

# Ten-Frame-Buses Odd-and Even Numbers

How many passengers are on this bus?

1 is an odd number. It cannot be made into a pair.

Let's look at the buses we saw today. What do you notice about these buses?

The buses are all carrying odd numbers of passengers. When grouped into pairs, there is one left over.