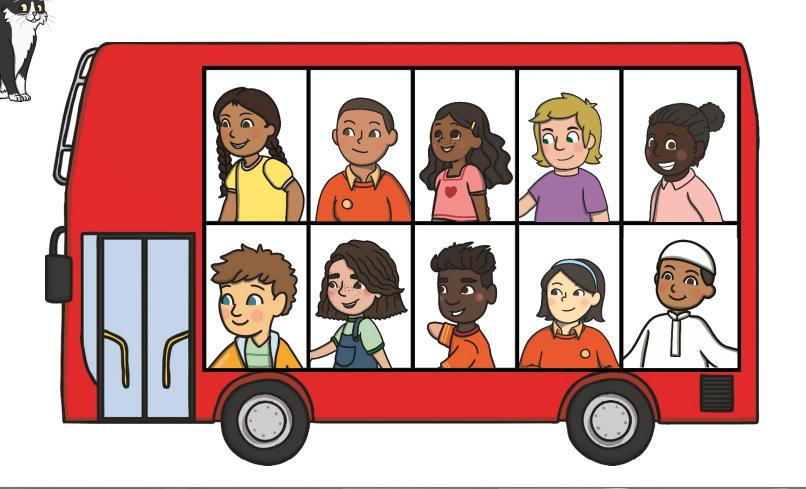

Let's look at the other buses we saw today. What do you notice about these buses?