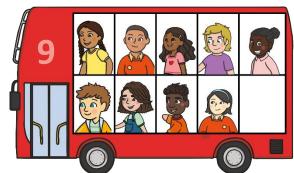

Let's look at the other buses we saw today. What do you notice about these buses?