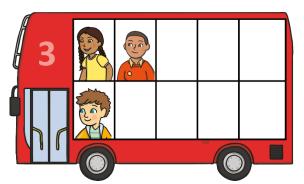

# Ten-Frame-Buses Odd-and Even Numbers

How many passengers are on this bus?

1 is an odd number. It cannot be made into a pair.

Let's look at the buses we saw today. What do you notice about these buses?

The buses are all carrying odd numbers of passengers. When grouped into pairs, there is one left over.