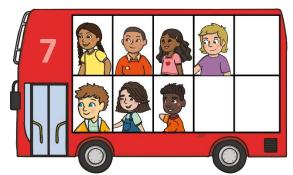

Let's look at the other buses we saw today. What do you notice about these buses?