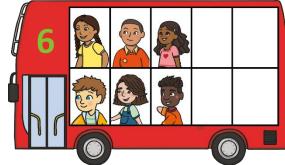

Let's look at the other buses we saw today. What do you notice about these buses?