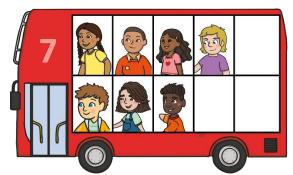

Let's look at the other buses we saw today. What do you notice about these buses?