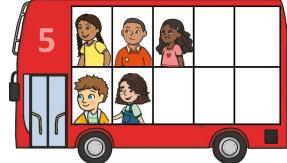

Let's look at the other buses we saw today. What do you notice about these buses?