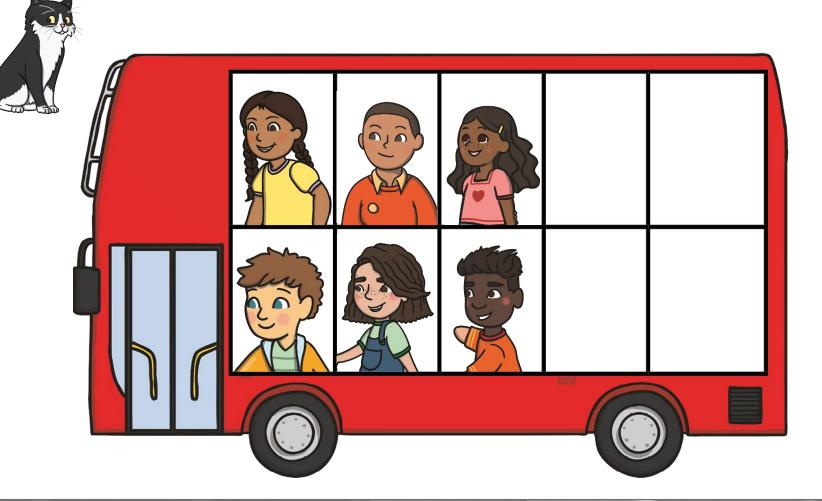

Let's look at the other buses we saw today. What do you notice about these buses?