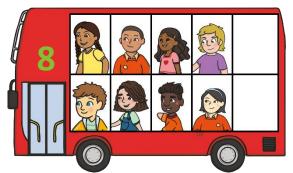

Let's look at the other buses we saw today. What do you notice about these buses?