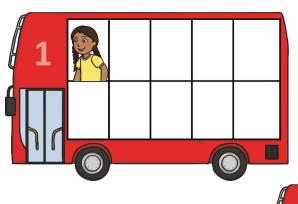

# Ten-Frame-Buses Odd-and Even Numbers

How many passengers are on this bus?

1 is an odd number. It cannot be made into a pair.

Let's look at the buses we saw today. What do you notice about these buses?

The buses are all carrying odd numbers of passengers. When grouped into pairs, there is one left over.