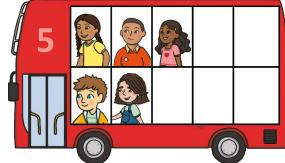

Let's look at the other buses we saw today. What do you notice about these buses?