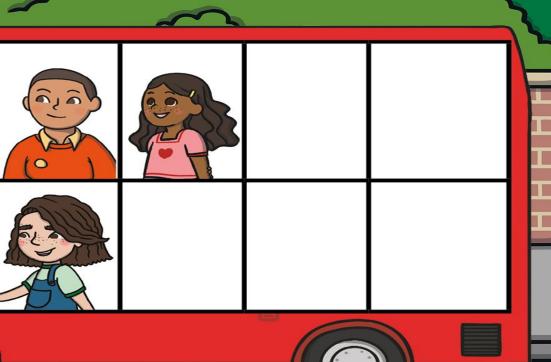

# Ten-Frame-Buses Odd-and Even Numbers

How many passengers are on this bus?

1 is an odd number. It cannot be made into a pair.

Let's look at the buses we saw today. What do you notice about these buses?

The buses are all carrying odd numbers of passengers. When grouped into pairs, there is one left over.