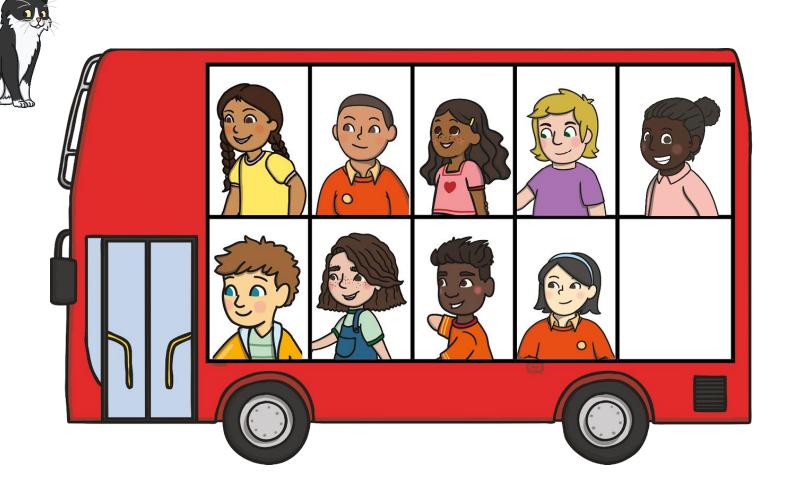

# Ten-Frame-Buses Odd-and Even Numbers

How many passengers are on this bus?

1 is an odd number. It cannot be made into a pair.

Let's look at the buses we saw today. What do you notice about these buses?

The buses are all carrying odd numbers of passengers. When grouped into pairs, there is one left over.

Let's look at the other buses we saw today. What do you notice about these buses?