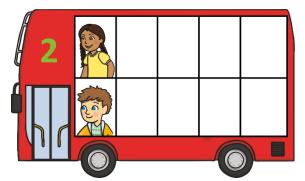

# Ten-Frame-Buses Odd-and Even Numbers

How many passengers are on this bus?

1 is an odd number. It cannot be made into a pair.

Let's look at the buses we saw today. What do you notice about these buses?

The buses are all carrying odd numbers of passengers. When grouped into pairs, there is one left over.