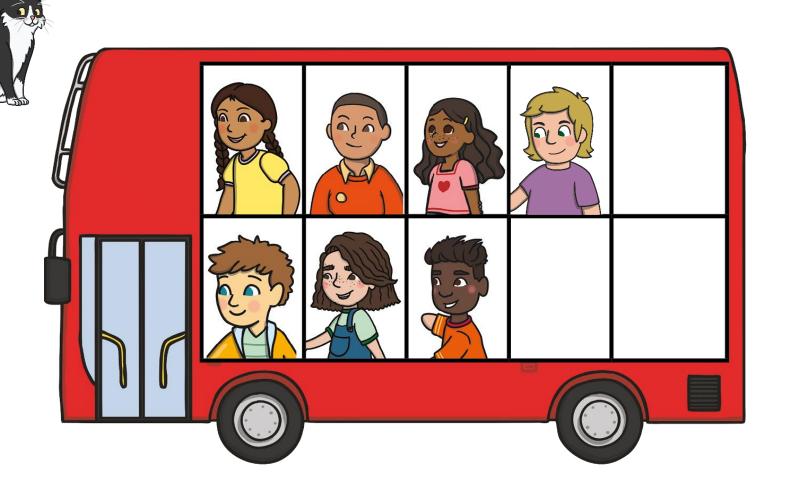

Let's look at the other buses we saw today. What do you notice about these buses?