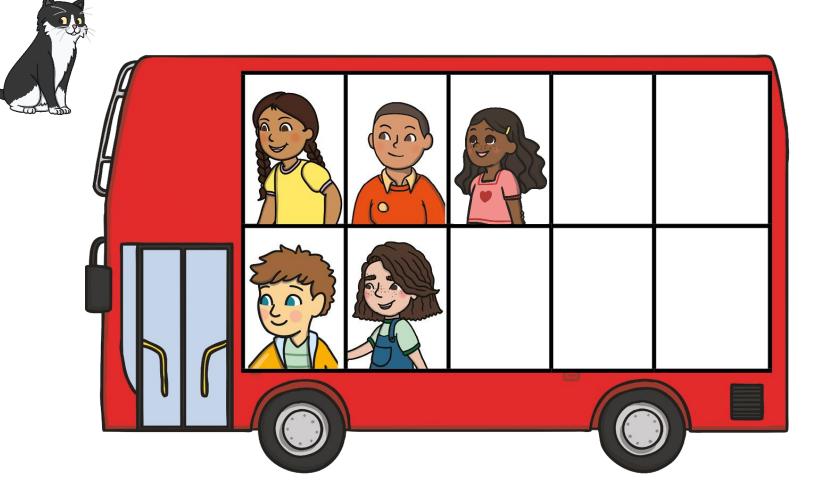

# Ten-Frame-Buses Odd-and Even Numbers

How many passengers are on this bus?

1 is an odd number. It cannot be made into a pair.

Let's look at the buses we saw today. What do you notice about these buses?

The buses are all carrying odd numbers of passengers. When grouped into pairs, there is one left over.

Let's look at the other buses we saw today. What do you notice about these buses?