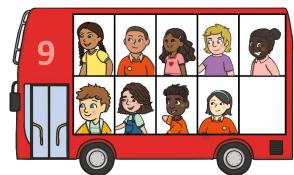

Let's look at the other buses we saw today. What do you notice about these buses?