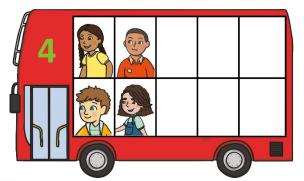

Let's look at the other buses we saw today. What do you notice about these buses?